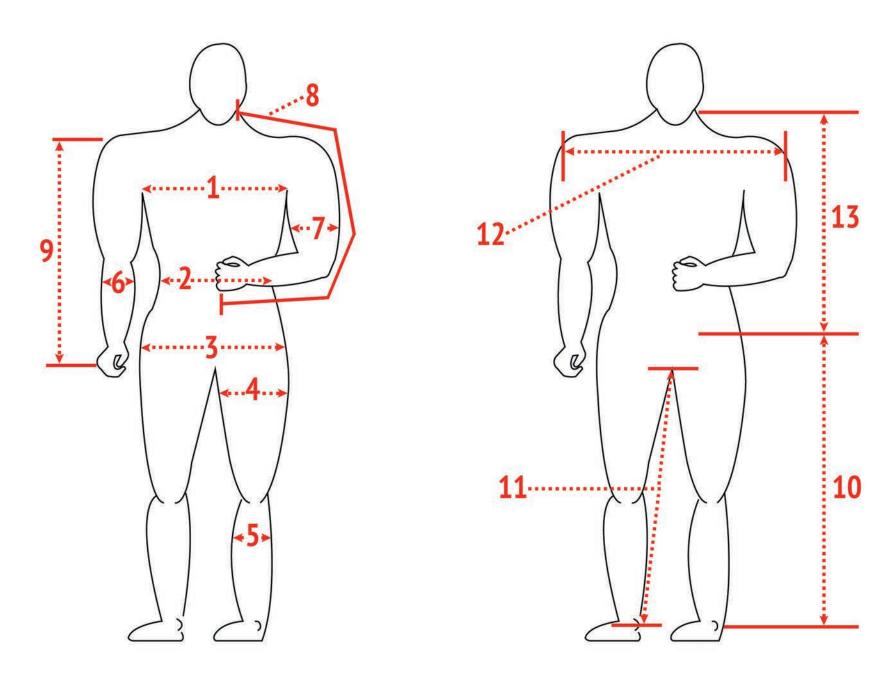

|    | Description                                  |                                                                                                                                                                                                                                                 | Measurement |
|----|----------------------------------------------|-------------------------------------------------------------------------------------------------------------------------------------------------------------------------------------------------------------------------------------------------|-------------|
| 1  | Chest Circumference (Largest arm pit height) |                                                                                                                                                                                                                                                 | СМ          |
| 2  | Waist Circumference (A                       | At level of the navel)                                                                                                                                                                                                                          | CM          |
| 3  | Hips Circumference (Largest across backside) |                                                                                                                                                                                                                                                 | CM          |
| 4  | Thigh Circumference (Largest)                |                                                                                                                                                                                                                                                 | CM          |
| 5  | Calf Circumference (Largest)                 |                                                                                                                                                                                                                                                 | СМ          |
| 6  | Forearm Circumference                        | e (Largest)                                                                                                                                                                                                                                     | СМ          |
| 7  | Bicep Circumference (Largest)                |                                                                                                                                                                                                                                                 | СМ          |
| 8  | Neck to End of Sleeve                        | <ul> <li>Look straight ahead and bend the arm at front of the body. Measure length from side of<br/>neck under the ear over the top of shoulder and over the outside of the elbow to the place<br/>where you want the sleeve to end.</li> </ul> | СМ          |
| 9  | Sleeve -                                     | Look straight ahead and measure at the side from top of shoulder to where you want the sleeves to end.                                                                                                                                          | СМ          |
| 10 | Outseam -                                    | Measure from side of waist at level of navel to the ankle.                                                                                                                                                                                      | СМ          |
| 11 | Inseam -                                     | Measure from crotch to the ankle.                                                                                                                                                                                                               | СМ          |
| 12 | Shoulders -                                  | Measure shoulders at the back of the body from one side to the other.                                                                                                                                                                           | СМ          |
| 13 | Jacket Length -                              | Measure from nape of neck to where you want the jacket to end.                                                                                                                                                                                  | СМ          |