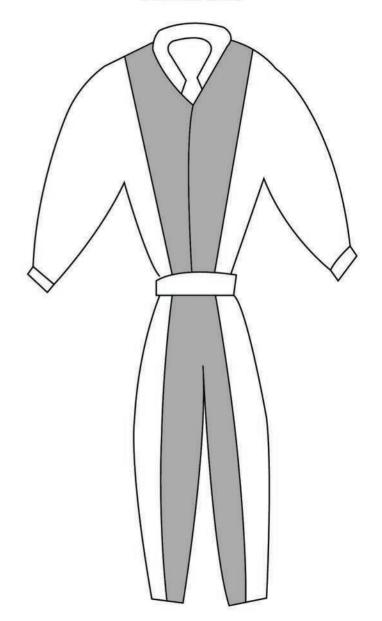

to end.                                                                                                                                                                                  | СМ          |



|         | SPECIAL INSTRUCTIONS |    |
|---------|----------------------|----|
|         |                      |    |
|         |                      |    |
| Weight: | KG Height:           | СМ |





Belgian Ring Suit & Mondio / French Ring Suit

Yellow

**Deep Red** 

**Royal Blue** 

**Army Green** 

White

Black

Bordeaux

**Almond Gray** 

Fluo Orange

White = Color 1 Gray = Color 2



## 1 Color Suit

## **Kimono Suit**

Yellow

**Deep Red** 

**Royal Blue** 

**Army Green** 

White

Black

Bordeaux

**Almond Gray** 

Fluo Orange

White = Color 1 Gray = Color 2

## 2 Color Suit