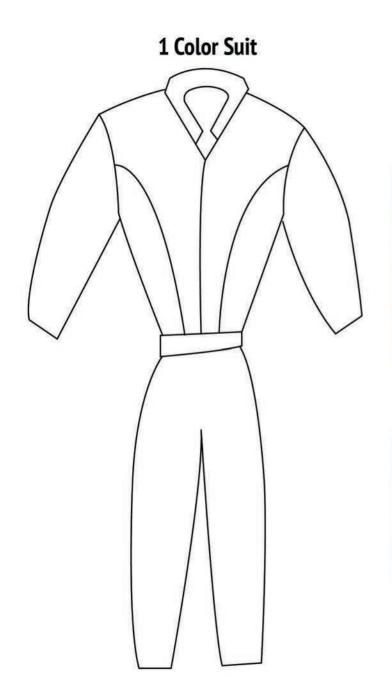

| Measure shoulders at the back of the body from one side to the other.                                                                                                                                                                           | СМ          |
| 13 | Jacket Length -                              | Measure from nape of neck to where you want the jacket to end.                                                                                                                                                                                  | СМ          |



|         | SPECIAL INSTRUCTIONS |    |
|---------|----------------------|----|
|         |                      |    |
|         |                      |    |
| Weight: | KG Height:           | СМ |





Belgian Ring Suit & Mondio / French Ring Suit

Yellow

**Deep Red** 

**Royal Blue** 

**Army Green** 

White

Black

Bordeaux

**Almond Gray** 

Fluo Orange

White = Color 1 Gray = Color 2



## 1 Color Suit

## **Kimono Suit**

Yellow

**Deep Red** 

**Royal Blue** 

**Army Green** 

White

Black

Bordeaux

**Almond Gray** 

Fluo Orange

White = Color 1 Gray = Color 2

## 2 Color Suit