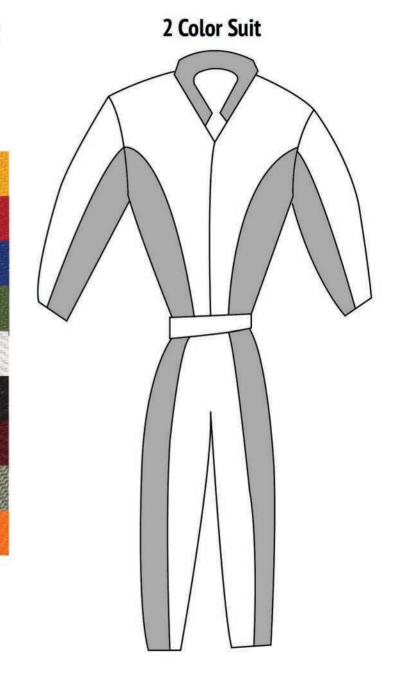

| СМ          |
| 13 | Jacket Length -                              | Measure from nape of neck to where you want the jacket to end.                                                                                                                                                                                  | СМ          |



|         | SPECIAL INSTRUCTIONS |    |
|---------|----------------------|----|
|         |                      |    |
|         |                      |    |
| Weight: | KG Height:           | СМ |





Belgian Ring Suit & Mondio / French Ring Suit

Yellow

**Deep Red** 

**Royal Blue** 

**Army Green** 

White

Black

Bordeaux

**Almond Gray** 

Fluo Orange

White = Color 1 Gray = Color 2



## 1 Color Suit

## **Kimono Suit**

Yellow

**Deep Red** 

**Royal Blue** 

**Army Green** 

White

Black

Bordeaux

**Almond Gray** 

Fluo Orange

White = Color 1 Gray = Color 2

## 2 Color Suit